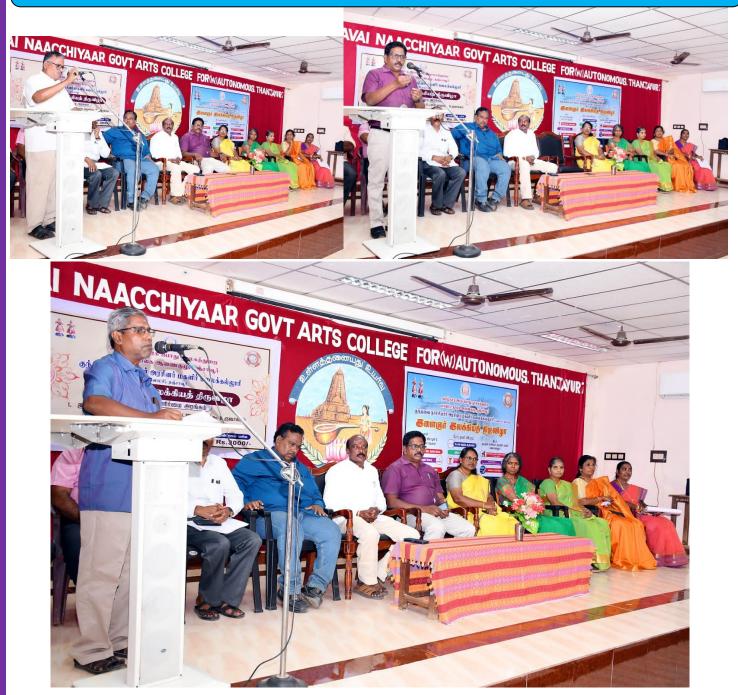

150 prize winners. Congratulations to Project Officer Pera.Geetha <u>https://www.youtube.com/watch?</u> <u>si=BrdovFFNi5o31iWB&v=J-</u> <u>rQ5pAhMGY&feature=youtu.be</u>