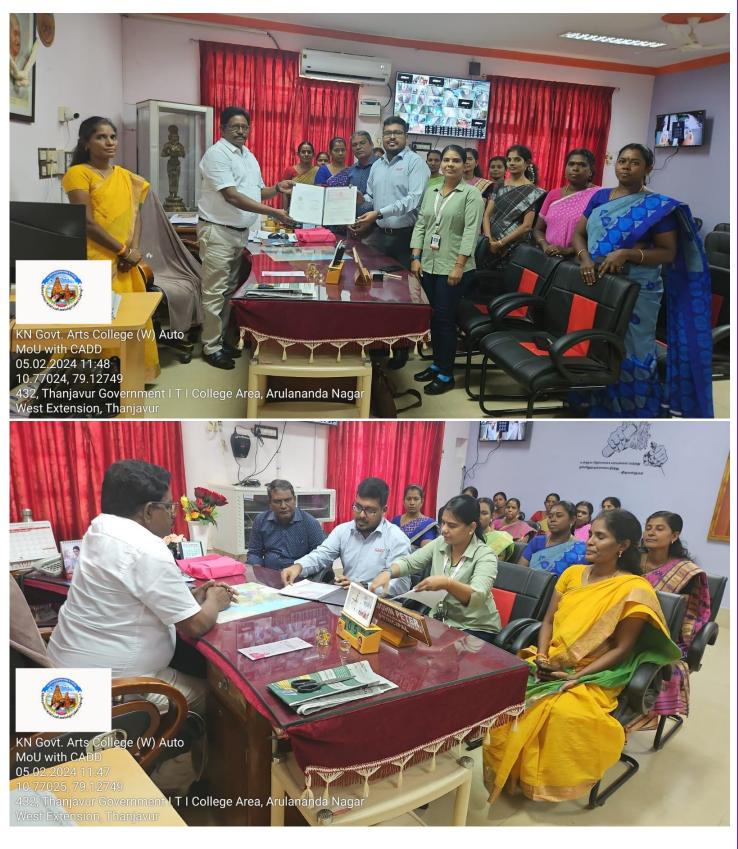

#### DEPARTMENT OF COMPUTER SCIENCE SIGNED AN MoU WITH CADD- LIVEQIR ON 05.02.2024