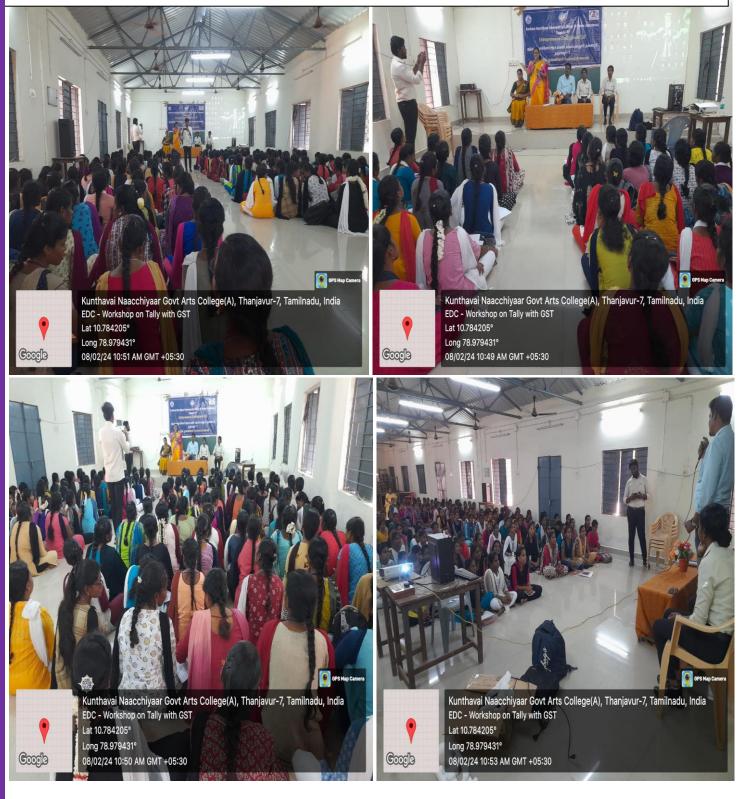

## EDC ORGANIZES A ONE DAY SEMINAR ON " TALLY WITH GST" 08.02.2024

Resource person: Mr. Gokulraj Sundar, CEO, Jadayu Software technology & Sivabala Ramachandran, Trainer.