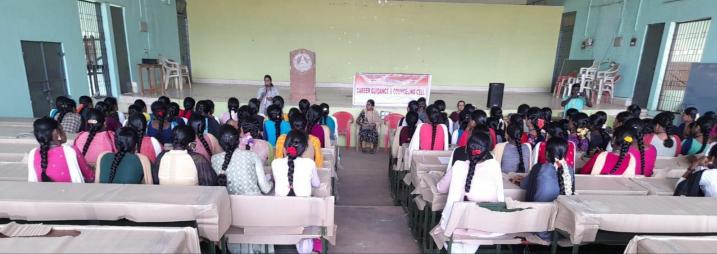

#### NAAN MUDALVAN "ADVANCED DATA ANALYATICS USING PYTHON" COURSE INAUGURATION FOR PHYSICS & MATHS STUDENTS ON 08.02.2024 IN ASSOCIATION WITH INGAGE

Mr. S. MADHAN, Ms. R. RIDHANYA & Mr. K. MITHUN KARTHIK Trainers - InGage