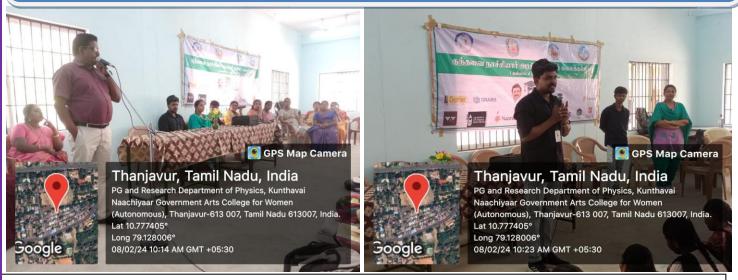

#### NAAN MUDALVAN "ADVANCED DATA ANALYATICS USING PYTHON" COURSE INAUGURATION FOR PHYSICS & MATHS STUDENTS ON 08.02.2024 IN ASSOCIATION WITH INGAGE

Mr. S. MADHAN, Ms. R. RIDHANYA & Mr. K. MITHUN KARTHIK Trainers - InGage

## Thanjavur, Tamil Nadu, India

Naan Mudhalvan -Advanced Data Analysis by Using Python Kunthavai Naachiyaar Government Arts College for Women (Autonomous), Thanjavur-613 007, Tamil Nadu 613007, India. Lat 10.777405° Long 79.128006° 08/02/24 10:30 AM GMT +05:30