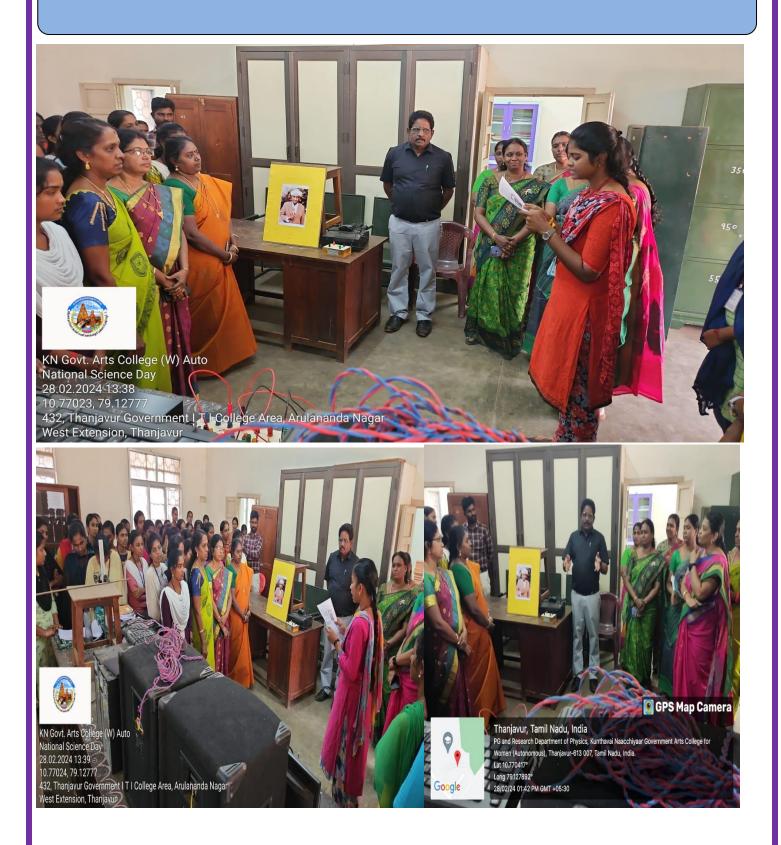

Jayakumar, JCI National Trainer.& Dr Hariharen, Health Care Centre, Thanjavu



# Image: Antipage and Antipa

432, Thanjavur Government I T I College Area, Arulananda

Nagar West Extension, Thanjavur, Tamil Nadu 613007, India Lat 10.770188°

Long 79.127492°

00

19/02/24 11:41 AM GMT +05:30

# DEPARTMENT OF TAMIL ORGANIZED ASSOCIATION MEETING ON 19.02.2024



#### DEPARTMENT OF ECONOMICS ORGANIZED ASSOCIATION MEETING ON 19.02.2024



# NAAN MUDALVAN – JOB FAIR-PLACEMENT DRIVE ON 20.02.2024



# DEPARTMENT OF ZOOLOGY ORGANIZED ASSOCIATION MEETING ON 20.02.2024



# ROTRACT CLUB ORGANIZED A ONE DAY WORKSHOP ON "PRACTICAL USAGE & APPLICATION OF MICROSOFT WORD IN TAMIL" ON 20.02.2024



# DEPARTMENT OF PHYSICS ORGANIZED ASSOCIATION MEETING ON 21.02.2024



# NATIONAL SCIENCE DAY - 28.02.2024