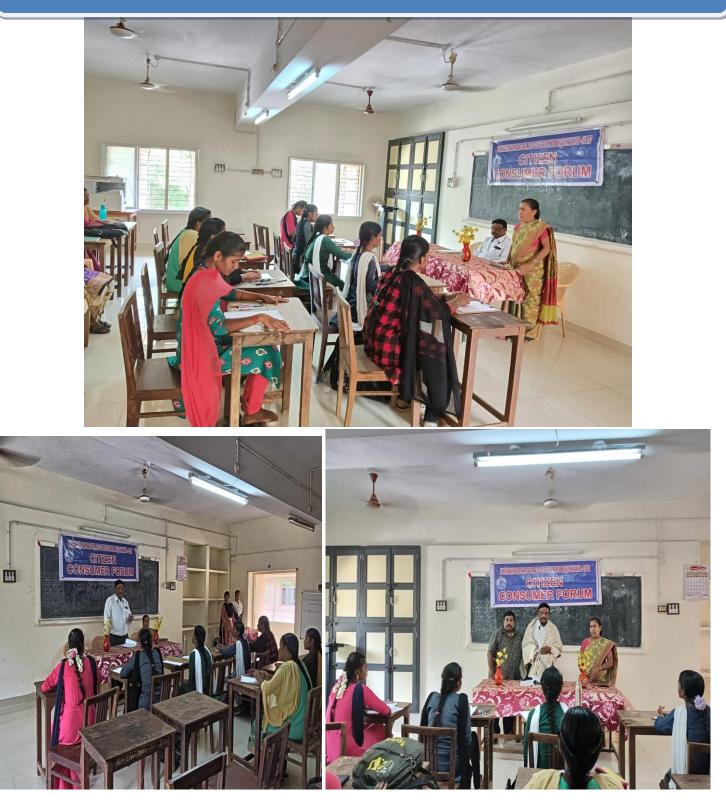

## CONSUMER FORUM ORGANIZED ESSAY WRITING COMPETITION ON 08.02.2024 ON THE EVE OF WORLD CONSUMER RIGHTS DAY