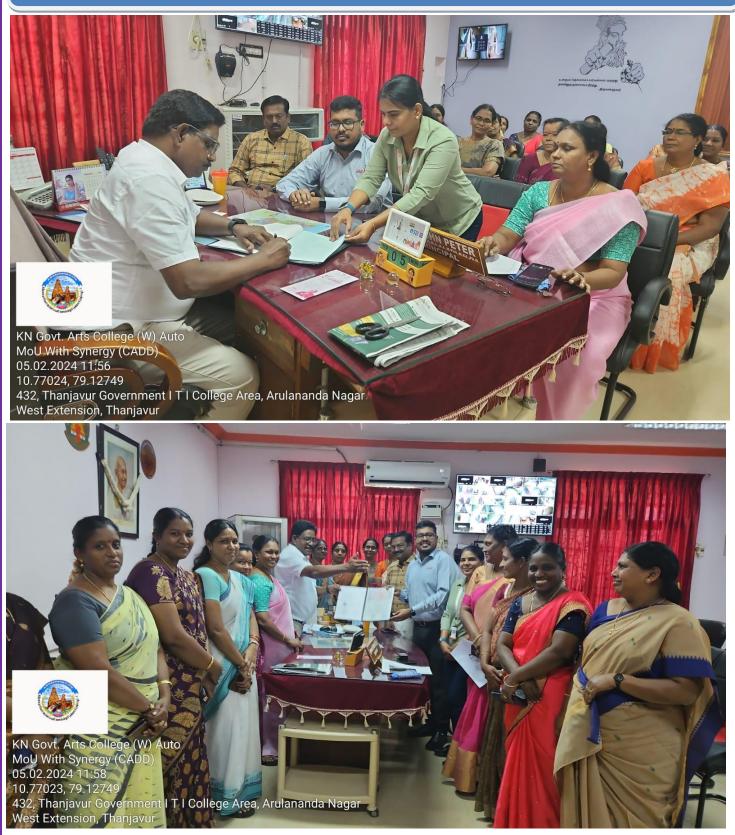

WRITING & DIGITAL MARKETING" COURSE INAUGURATION FOR GEOGRAPHY STUDENTS ON 02.02.2024 IN ASSOCIATION WITH STEP - HINDU



TRAINER: PORCHEZHIYAN SUBRAMANINAN., B.E., DAA.,



7

# NSS ORGANIZED A CANCER AWARENESS PROGRAMME ON 02.02.2024





613007, India Lat 10.771244° Long 79.127188° 02/02/24 01:09 PM GMT +05:30

#### NAAN MUDALVAN "AGRI BUSINESS MANAGEMENT" COURSE INAUGURATION FOR BOTANY STUDENTS ON 02.02.2024





#### NAAN MUDALVAN "FLEET VEHICLE OPERATIONS MANAGEMENT" COURSE INAUGURATION FOR FINAL YEAR ECONOMICS STUDENTS ON 05.02.2024



TRAINER : MS.SUDHA & MS.SHANMUGA PRIYA, TAMIL NADU APEX SKILL DEVELOPMNT CORPORATION.



#### DEPARTMENT OF COMPUTER SCIENCE SIGNED AN MoU WITH CADD- LIVEQIR ON 05.02.2024



### DEPARTMENT OF COMMERCE SIGNED AN MoU WITH CADD- SYNERGY ON 05.02.2024



## CAREER GUIDANCE & COUNSELING CELL ORGANIZED A IN-HOUSE COUNSELING AND TRAINING PROGRAM ON 05.02.2024



Mind Prowess, Mr. Vivek Ravi, AVA MIND CPR, Thanjavur, Beneficiaries UG-148, PG-22



## NSS ORGANIZED "ROAD SAFETY" RALLY ON 05.02.2024





#### NSS ORGANISED A SEMINAR ON "TREATMENTS WITHOUT MEDICINES" – A HEALING APPROACH ON 06.02.2024

#### CHIEF GUEST: HEALER ARAVINDAN



Thanjavur, Tamil Nadu, India KunthavaiNaacchiyaarGovernmentArtsCollegeforWomen, Thanjavur, Tamil Nadu 613007, India Lat 10.771244° Long 79.127188° 06/02/24 11:53 AM GMT +05:30



#### NAAN MUDALVAN "FINTRON " COURSE INAUGURATION FOR FINAL YEAR BCOM STUDENTS ON 06.02.2024

|