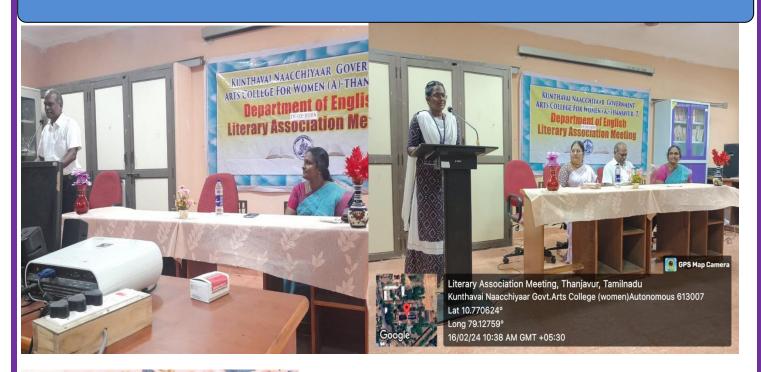

Kunthavai Naacchiyaar Govt Arts College for Womens(A), Thanjavur-7, Tamilnadu, India

EDC - Advancement And Features of Photoshop And Coreldraw

Lat 10.784205° Long 78.979431° 09/02/24 11:04 AM GMT +05:30