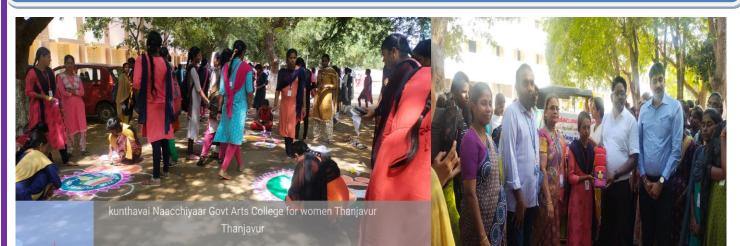

#### NSS & JOTHI EDUCATIONAL TRUST ORGANIZED VOTER AWARENESS RANGOLI COMPETITION ON 07.02.2024

2024-02-07(Wed) 12:12(PM)

All the participants of the Voter Awareness Rangoli competition jointly organized by the NSS and Jyoti Foundation were given saree and chudidar dress material worth Rs 700 as prizes. The total prize money is Rs 1.5 lakh

150 prize winners. Congratulations to Project Officer Pera.Geetha <u>https://www.youtube.com/watch?</u> <u>si=BrdovFFNi5o31iWB&v=J-</u> <u>rQ5pAhMGY&feature=youtu.be</u>