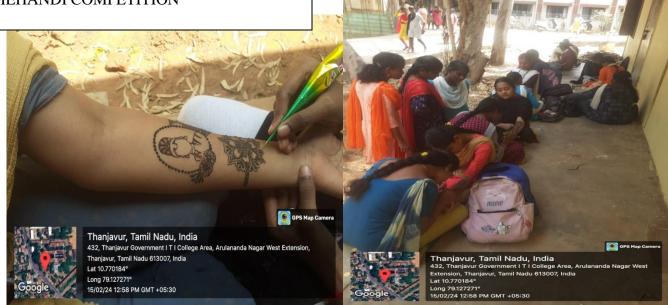

Naacchiyaar Government ArtsCollege for Women(A),Thanjavur -7, Tamil Nadu, India EDC - Workshop on Regenerative Agriculture Training Programme Lat 10.756628° Long 79.124374° 14/02/24 10:51 AM GMT +05:30

## GPS Map Camera

kunthavai Naacchiyaar Government ArtsCollege for Women(A),Thanjavi -7, Tamil Nadu, India EDC -Workshop on Regenerative Agriculture

Training Programme Lat 10.756628° Long 79.124374° 15/02/24 10:07 AM GMT +05:30

# GPS Map Camera

kunthavai Naacchiyaar Government ArtsCollege for Women(A),Thanjav -7, Tamil Nadu, India EDC - Workshop on Regenerative Agriculture Training Programme Lat 10.756628° Long 79.124374° 15/02/24 02:02 PM GMT +05:30

#### FINE ARTS COMPETITIONS WAS HELD ON 15.02.2024





Long 79.131039°

15/02/24 02:28 PM GMT +05:30

Google

#### MEHANDI COMPETITION



Long 79.131039° 15/02/24 02:23 PM GMT +05:3

Google

## **CAMPUS INTERVIEW BY PLACEMENT CELL ON 15.02.2024**



Venpa Group of Companies, Mr. Arun Kumar, Supervisor and Mrs.Dhivya, Executive conducted campus interview on 15.02.2024, participated UG-144, selected 25.



## **DEPARTMENT OF HISTORY – ASSOCIATION MEETING – ON 16.02.2024**

Thanjavur, Tamil Nadu, India

267, near Maharishi School, TPS Nagar, Ramani Nagar, Thanjavur, Tamil Nadu 613007, India Lat 10.767479° Long 79.124335° 16/02/24 11:30 AM GMT +05:30

RWAUTONOMOUS. THANJA/UR?



Google

Joogle

NTHAVAI NAACCHIYAAR GUVI

🚺 GPS Map Camera

Thanjavur, Tamil Nadu, India No.2 s.v complex, Near manimandapam, Pudukkottai Rd, Arulananda Nagar West Extension, Thanjavur, Tamil Nadu 613007, India Lat 10.770841° Long 79.131039° 16/02/24 1