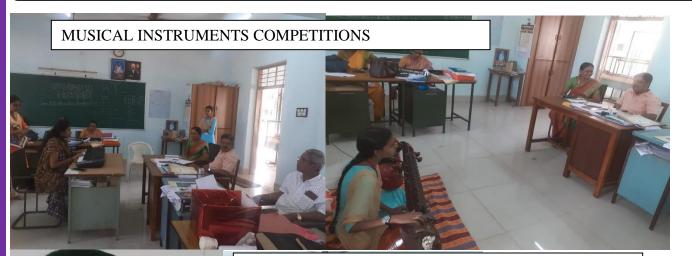

756628° Long 79.124374° 15/02/24 01:58 PM GMT +05:30



## GPS Map Camera

kunthavai Naacchiyaar Government ArtsCollege for Women(A),Thanjavur -7, Tamil Nadu, India EDC - Workshop on Regenerative Agriculture Training Programme Lat 10.756628° Long 79.124374° 14/02/24 10:51 AM GMT +05:30

## GPS Map Camera

kunthavai Naacchiyaar Government ArtsCollege for Women(A),Thanjavi -7, Tamil Nadu, India EDC -Workshop on Regenerative Agriculture

Training Programme Lat 10.756628° Long 79.124374° 15/02/24 10:07 AM GMT +05:30

# GPS Map Camera

kunthavai Naacchiyaar Government ArtsCollege for Women(A),Thanjav -7, Tamil Nadu, India EDC - Workshop on Regenerative Agriculture Training Programme Lat 10.756628° Long 79.124374° 15/02/24 02:02 PM GMT +05:30

#### FINE ARTS COMPETITIONS WAS HELD ON 15.02.2024





Long 79.131039°

15/02/24 02:28 PM GMT +05:30

Google

#### MEHANDI COMPETITION



Long 79.131039° 15/02/24 02:23 PM GMT +05:3

Google

## **CAMPUS INTERVIEW BY PLACEMENT CELL ON 15.02.2024**



Venpa Group of Companies, Mr. Arun Kumar, Supervisor and Mrs.Dhivya, Executive conducted campus interview on 15.02.2024, participated UG-144, selected 25.



## **DEPARTMENT OF HISTORY – ASSOCIATION MEETING – ON 16.02.2024**

Thanjavur, Tamil Nadu, India

267, near Maharishi School, TPS Nagar, Ramani Nagar, Thanjavur, Tamil Nadu 613007, India Lat 10.767479° Long 79.124335° 16/02/24 11:30 AM GMT +05:30

RWAUTONOMOUS. THANJA/UR?



Google

Joogle

NTHAVAI NAACCHIYAAR GUVI

🚺 GPS Map Camera

Thanjavur, Tamil Nadu, India No.2 s.v complex, Near manimandapam, Pudukkottai Rd, Arulananda Nagar West Ext