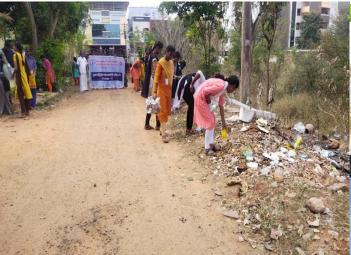

#### NSS & JOTHI EDUCATIONAL TRUST ORGANIZED VOTER AWARENESS RANGOLI COMPETITION ON 07.02.2024

2024-02-07(Wed) 12:12(PM)

All the participants of the Voter Awareness Rangoli competition jointly organized by the NSS and Jyoti Foundation were given saree and chudidar dress material worth Rs 700 as prizes. The total prize money is Rs 1.5 lakh

150 prize winners. Congratulations to Project Officer Pera.Geetha <u>https://www.youtube.com/watch?</u> <u>si=BrdovFFNi5o31iWB&v=J-</u> <u>rQ5pAhMGY&feature=youtu.be</u>