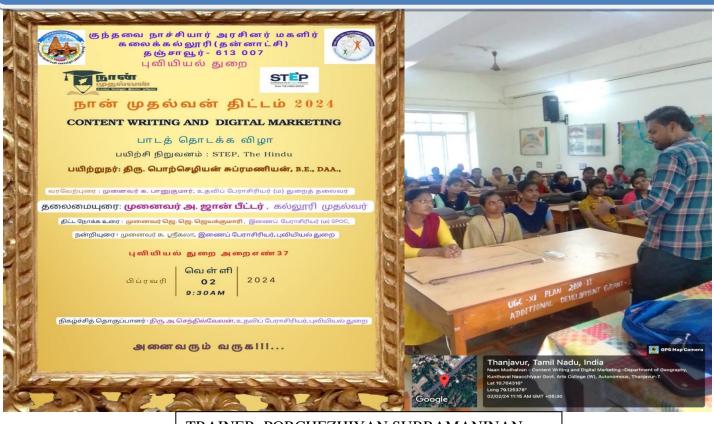

#### NAAN MUDALVAN "CONTENT WRITING & DIGITAL MARKETING" COURSE INAUGURATION FOR GEOGRAPHY STUDENTS ON 02.02.2024 IN ASSOCIATION WITH STEP - HINDU

TRAINER: PORCHEZHIYAN SUBRAMANINAN., B.E., DAA.,

7