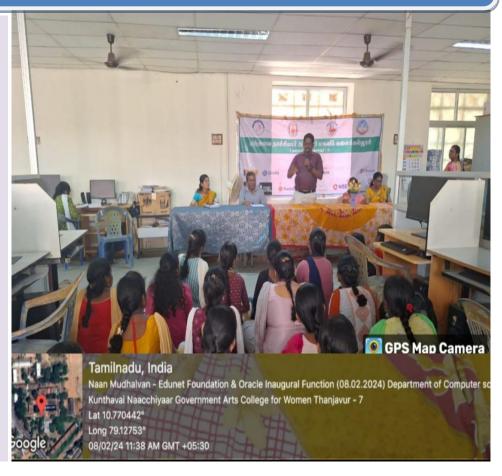

#### NAAN MUDALVAN "ORACLE CLOUD ARCHITECTURE & DATA ANALYTICS USING POWER BI" COURSE INAUGURATION FOR COMPUTER SCIENCE STUDENTS ON 08.02.2024 IN ASSOICATION WITH ORACLE & EDUNET FOUNDATION