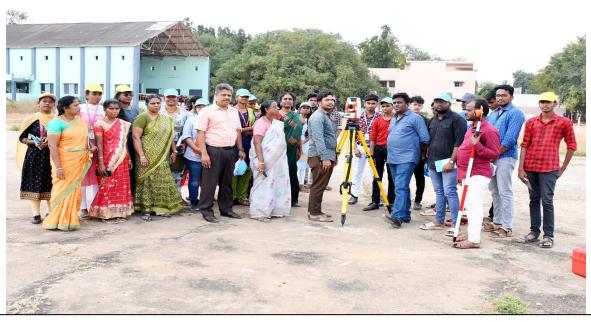

NIZED YOUTH CULTURAL FESTIVAL ON 08.02.2024 & 09.02.2024



#### **CAMPUS INTERVIEW BY PLACEMENT CELL ON 13.02.2024**





## 13.2.24 Campus Interview, MRG Enterprises-Chennai,

## Ms.Elakkiya, HR, Participated: UG-190 Selected: UG 51



**Thanjavur, Tamil Nadu, India** Kunthavai Naacchiyaar Govt. Arts College for Women, Autonomous, N S C Bose Nagar, Ramani Nagar, Thanjavur, Tamil Nadu 613007, India Lat 10.770418° Long 79.127617° 13/02/24 10:44 AM GMT +05:30

💽 GPS Map Camera

#### DEPARTMENT OF BUSINESS ADMINISTRATION – ASSOCIATION MEETING – "PREPARATION TIPS & TRICKS FOR GROUP IV EXAM ON 15.02.2024



#### DEPARTMENT OF GEOGRAPHY ORGANIZED A ONE DAY WORKSHOP ON DIGITAL SURVEYING" ON 15.02.2024

**RESOURCE PERSON: Er. C. BALAKRISHNAN, CEO and Technical Head, CL Enterprises, Chennai** 





**DEPARTMENT OF GEOGRAPHY - ASSOCIATION MEETING-15.02.2024** 



#### ENTREPRENEUR DEVELOPMENT CELL ORGANIZED "REGENERATIVE AGRICULTURE TRAINING PROGRAMME" FROM 12.02.2024 TO 15.02.2024





# GPS Map Camera

kunthavai Naacchiyaar Government ArtsCollege for Women(A),Thanjavu -7, Tamil Nadu, India EDC -Workshop on Regenerative Agriculture

Training Programme Lat 10.756628° Long 79.124374° 15/02/24 01:58 PM GMT +05:30



## GPS Map Camera

kunthavai Naacchiyaar Government ArtsCollege for Women(A),Thanjavur -7, Tamil Nadu, India EDC - Workshop on Regenerative Agriculture Training Programme Lat 10.756628° Long 79.124374° 14/02/24 10:51 AM GMT +05:30

## GPS Map Camera

kunthavai Naacchiyaar Government ArtsCollege for Women(A),Thanjavi -7, Tamil Nadu, India EDC -Workshop on Regenerative Agric