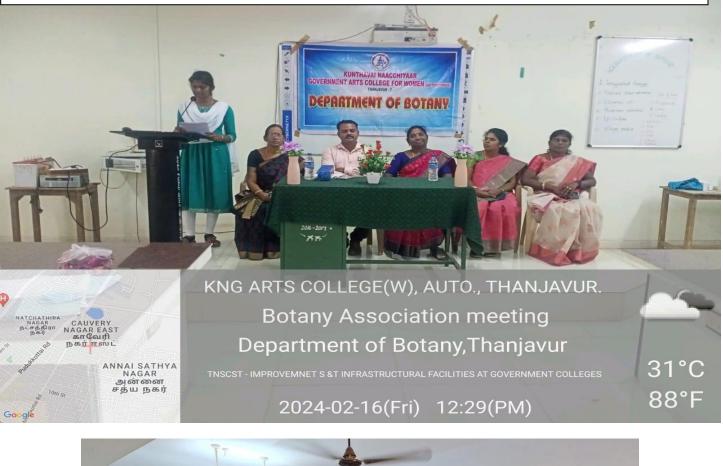

.Phil., Asst. Professor, Dept of English will introduce the cheif guest

Dr.R.RamaPriya M.A,M.Phil.,Ph.D., Associate Professor,HOD,Dept of English will preside over the function

Chief guest Dr. G. Arunachalam M.A., B. Ed. M. Phil., Ph.D. Associate Professor, HOD, Department of English Rajah Serfoji Government College (Autonomous) Will deliver his lecture on THERNIPEE A PRISMATC PANORA OF HUMAN LIPE "(For UG-NERRATIVE TECHNQUES: ANINTRODUCTION"(For PG Students)

> S.Shahira Begum, III B.A.Eng Literature (Secretary, Literary Association) will deliver the vote of thanks

We cordially invite you to join us on this day

#### DEPARTMENT OF BOTONY – ASSOCIATION MEETING – JOW TO EXCEL IN COMPETITIVE EXAMS ON 16.02.2024

#### **RESOURCE PERSON: MR.R. MANIMARAN, TRAINER, BHARATHI TANJAI ACADEMY**





# NATIONAL SERVICE SCHEME – NSS CAMP WAS HELD FROM 09.02.2024 TO 15.02.2024

#### RALLY ON ORGAN DONATION-9.2.2024



Thanjavur, Tamil Nadu, India 114, Medical College Rd, Saraboji Nagar, Jayalakshmi Nagar, Thanjavur, Tamil Nadu 613004, India Lat 10.752669° Long 79.093308° 09/02/24 03:25 PM GMT +05:30



inter in Anto.





Q423+5Q8, Rahman Nagar, Thanjavur, Tamil Nadu 613004, India Thanjavur Tamil Nadu India 33°C 2024.02.15(Thu), 01.02(DM)





Intriaval Naacchiyaar Govt Arts Conege for women Thanjavur Thanjavur

2024-02-13(Tue) 03:03(PM)

# GPS Map Camera



Thanjavur, Tamil Nadu, India நாட்டு நலப்பணித்திட்ட சிறப்பு முகாம் Thanjavur, Tamil Nadu 613007, India Lat 10.81271° Long 79.129388° 10/02/24 02:32 PM GMT +05:30

IN SWA SWA



#### **ROTRACT CLUB ORGANIZED A MOTIVATIONAL PROGRAMM