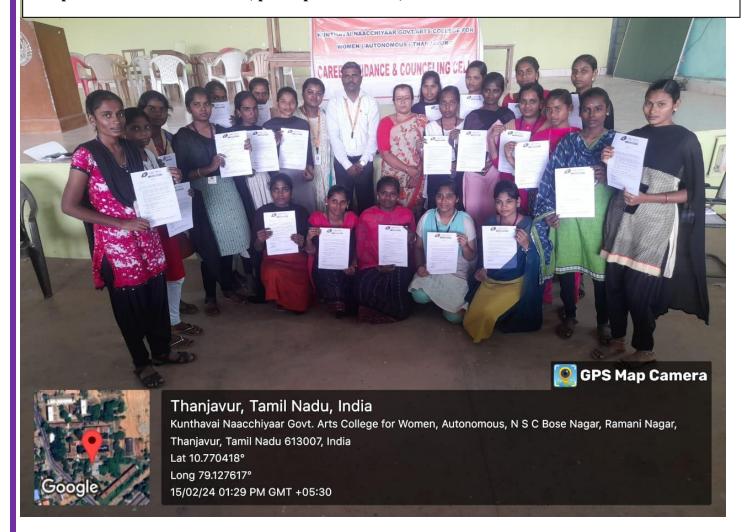

## CAREER GUIDANCE & COUNSELING CELL ORGANIZED A IN-HOUSE COUNSELING AND TRAINING PROGRAM ON 05.02.2024

Mind Prowess, Mr. Vivek Ravi, AVA MIND CPR, Thanjavur, Beneficiaries UG-148, PG-22