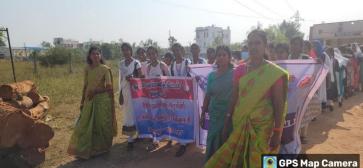

fessor,HOD,Dept of English will preside over the function

Chief guest Dr. G. Arunachalam M.A., B. Ed. M. Phil., Ph.D. Associate Professor, HOD, Department of English Rajah Serfoji Government College (Autonomous) Will deliver his lecture on THERNIPEE A PRISMATC PANORA OF HUMAN LIPE "(For UG-NERRATIVE TECHNQUES: ANINTRODUCTION"(For PG Students)

> S.Shahira Begum, III B.A.Eng Literature (Secretary, Literary Association) will deliver the vote of thanks

We cordially invite you to join us on this day

#### DEPARTMENT OF BOTONY – ASSOCIATION MEETING – JOW TO EXCEL IN COMPETITIVE EXAMS ON 16.02.2024

#### **RESOURCE PERSON: MR.R. MANIMARAN, TRAINER, BHARATHI TANJAI ACADEMY**





# NATIONAL SERVICE SCHEME – NSS CAMP WAS HELD FROM 09.02.2024 TO 15.02.2024

#### RALLY ON ORGAN DONATION-9.2.2024



Thanjavur, Tamil Nadu, India 114, Medical College Rd, Saraboji Nagar, Jayalakshmi Nagar, Thanjavur, Tamil Nadu 613004, India Lat 10.752669° Long 79.093308° 09/02/24 03:25 PM GMT +05:30



inter in Anto.





Q423+5Q8, Rahman Nagar, Thanjavur, Tamil Nadu 613004, India Thanjavur Tamil Nadu India 33°C 2024.02.15(Thu), 01.02(DM)





Intriaval Naacchiyaar Govt Arts Conege for women Thanjavur Thanjavur

2024-02-13(Tue) 03:03(PM)

# GPS Map Camera



Thanjavur, Tamil Nadu, India நாட்டு நலப்பணித்திட்ட சிறப்பு முகாம் Thanjavur, Tamil Nadu 613007, India Lat 10.81271° Long 79.129388° 10/02/24 02:32 PM GMT +05:30

IN SWA SWA



#### **ROTRACT CLUB ORGANIZED A MOTIVATIONAL PROGRAMME ON 19.02.2024**

Speaker : Suganya Jayakumar, JCI National Trainer.& Dr Hariharen, Health Care Centre, Thanjavu



# I