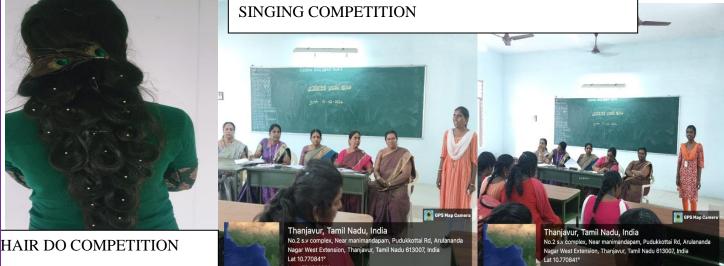

6628° Long 79.124374° 15/02/24 01:58 PM GMT +05:30



## GPS Map Camera

kunthavai Naacchiyaar Government ArtsCollege for Women(A),Thanjavur -7, Tamil Nadu, India EDC - Workshop on Regenerative Agriculture Training Programme Lat 10.756628° Long 79.124374° 14/02/24 10:51 AM GMT +05:30

## GPS Map Camera

kunthavai Naacchiyaar Government ArtsCollege for Women(A),Thanjavi -7, Tamil Nadu, India EDC -Workshop on Regenerative Agriculture

Training Programme Lat 10.756628° Long 79.124374° 15/02/24 10:07 AM GMT +05:30

# GPS Map Camera

kunthavai Naacchiyaar Government ArtsCollege for Women(A),Thanjav -7, Tamil Nadu, India EDC - Workshop on Regenerative Agriculture Training Programme Lat 10.756628° Long 79.124374° 15/02/24 02:02 PM GMT +05:30

#### FINE ARTS COMPETITIONS WAS HELD ON 15.02.2024





Long 79.131039°

15/02/24 02:28 PM GMT +05:30

Google

#### MEHANDI COMPETITION



Long 79.131039° 15/02/24 02:23 PM GMT +05:3

Google

## **CAMPUS INTERVIEW BY PLACEMENT CELL ON 15.02.2024**



Venpa Group of Companies, Mr. Arun Kumar, Supervisor and Mrs.Dhivya, Executive conducted campus interview on 15.02.2024, participated UG-144, selected 25.



## **DEPARTMENT OF HISTORY – ASSOCIATION MEETING – ON 16.02.2024**

Thanjavur, Tamil Nadu, India

267, near Maharishi School, TPS Nagar, Ramani Nagar, Thanjavur, Tamil Nadu 613007, India Lat 10.767479° Long 79.124335° 16/02/24 11:30 AM GMT +05:30

RWAUTONOMOUS. THANJA/UR?



Google

Joogle

NTHAVAI NAACCHIYAAR GUVI

🚺 GPS Map Camera

Thanjavur, Tamil Nadu, India No.2 s.v complex, Near manimandapam, Pudukkottai Rd, Arulananda Nagar West Exten