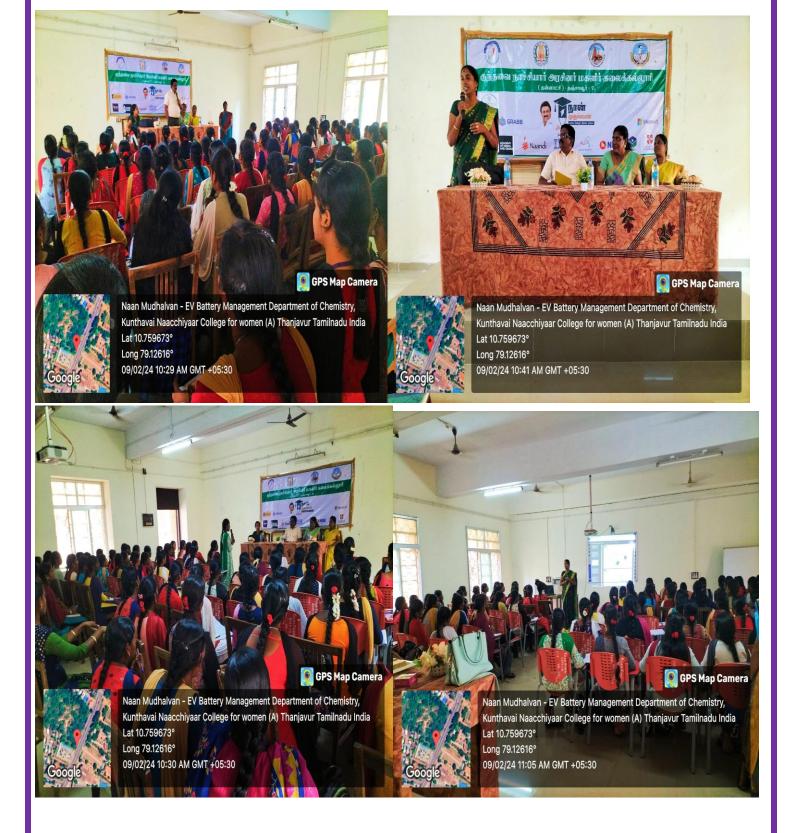

150 prize winners. Congratulations to Project Officer Pera.Geetha <u>https://www.youtube.com/watch?</u> <u>si=BrdovFFNi5o31iWB&v=J-</u> <u>rQ5pAhMGY&feature=youtu.be</u>