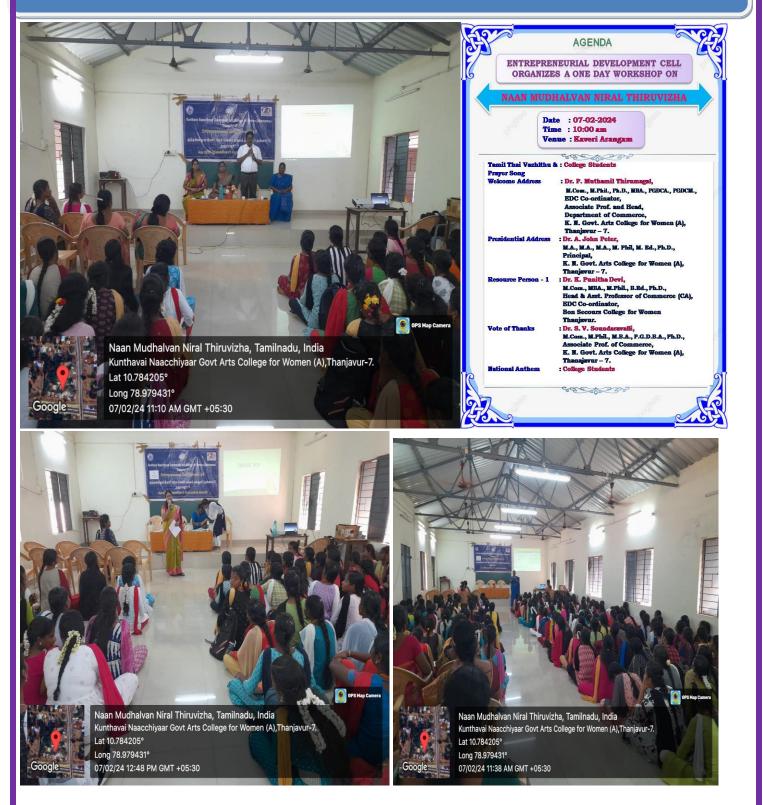

#### EDC ORGANIZES A ONE DAY WORKSHOP ON NAAN MUDALVAN NIRAL THIRUVIZHA ON 07.02.2024