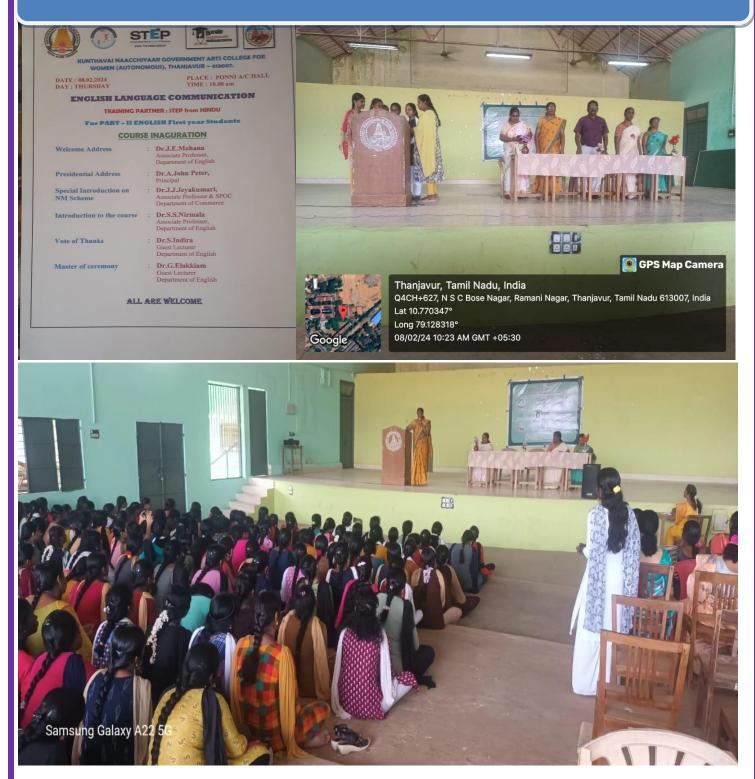

#### NAAN MUDALVAN " ENGLISH LANUAGE COMMUNICATION" COURSE INAUGURATION FOR SECOND YEAR UG STUDENTS ON 08.02.2024