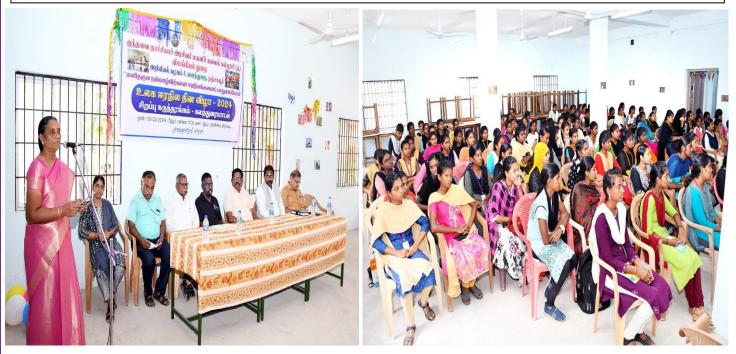

#### EDC ORGANIZES A ONE DAY WORKSHOP ON NAAN MUDALVAN NIRAL THIRUVIZHA ON 07.02.2024