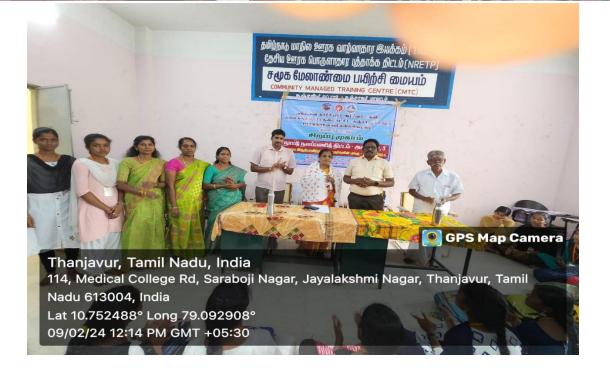

#### NSS ORGANISED A SEMINAR ON "TREATMENTS WITHOUT MEDICINES" – A HEALING APPROACH ON 06.02.2024

#### CHIEF GUEST: HEALER ARAVINDAN

Thanjavur, Tamil Nadu, India KunthavaiNaacchiyaarGovernmentArtsCollegeforWomen, Thanjavur, Tamil Nadu 613007, India Lat 10.771244° Long 79.127188° 06/02/24 11:53 AM GMT +05:30