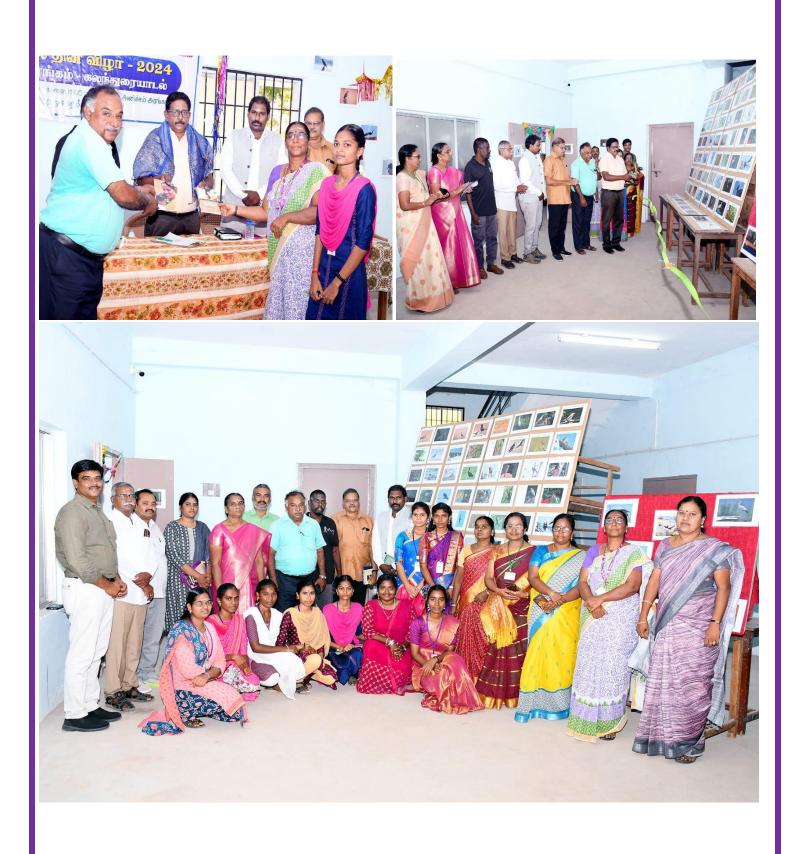

#### EDC ORGANIZES A ONE DAY WORKSHOP ON NAAN MUDALVAN NIRAL THIRUVIZHA ON 07.02.2024