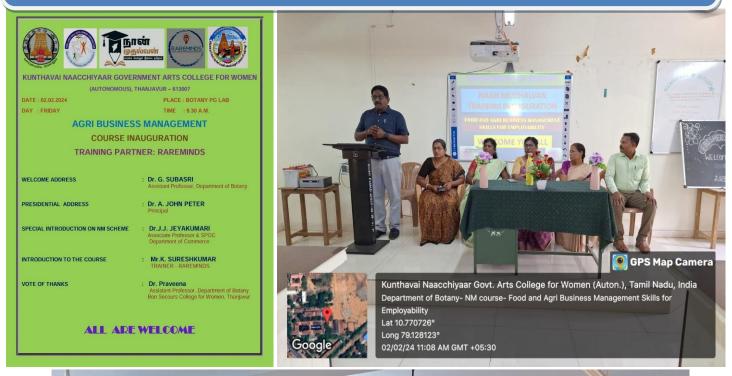

#### NAAN MUDALVAN "AGRI BUSINESS MANAGEMENT" COURSE INAUGURATION FOR BOTANY STUDENTS ON 02.02.2024