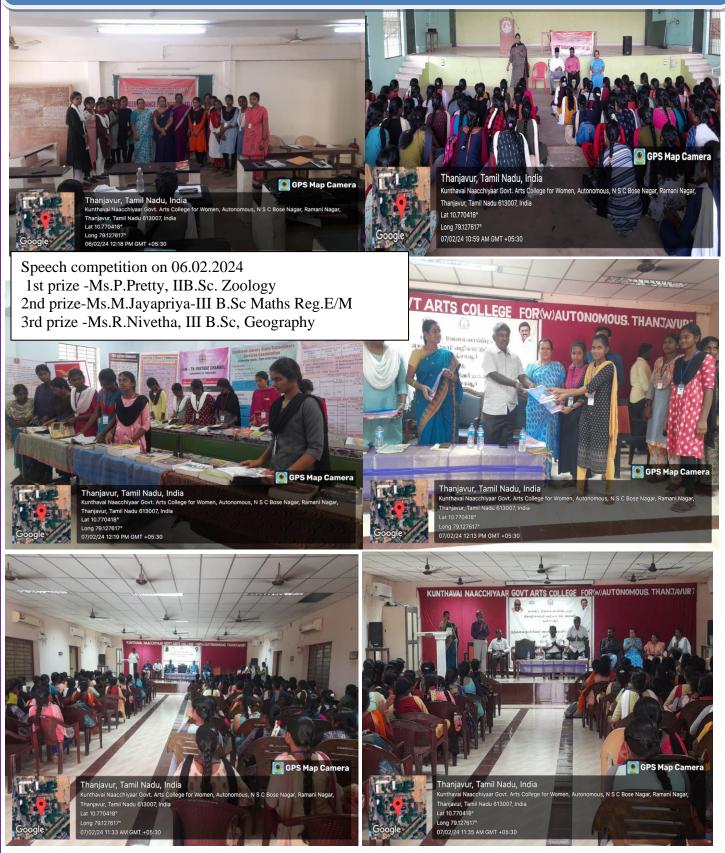

#### CAREER GUIDANCE & COUNSELING CELL IN ASSOCIATION WITH DISTRICT EMPLOYMENT & CAREER GUIDANCE CENTRE ORGANIZED AN EXHIBITION, COMPETITION & WORKSHOP ON 06.02.24 & 07.02.2024