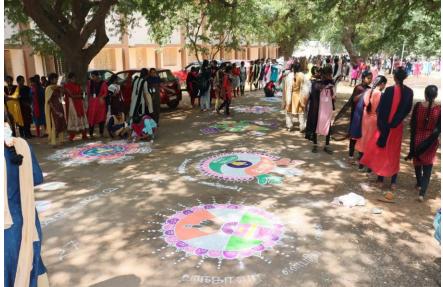

#### NSS & JOTHI EDUCATIONAL TRUST ORGANIZED VOTER AWARENESS RANGOLI COMPETITION ON 07.02.2024

2024-02-07(Wed) 12:12(PM)

All the participants of the Voter Awareness Rangoli competition jointly organized by the NSS and Jyoti Foundation were given saree and chudidar dress material worth Rs 700 as prizes. The total prize money is Rs 1.5 lakh

150 prize winners. Congratulations to Project Officer Pera.Geetha <u>https://www.youtube.com/watch?</u> <u>si=BrdovFFNi5o31iWB&v=J-</u> <u>rQ5pAhMGY&feature=youtu.be</u>