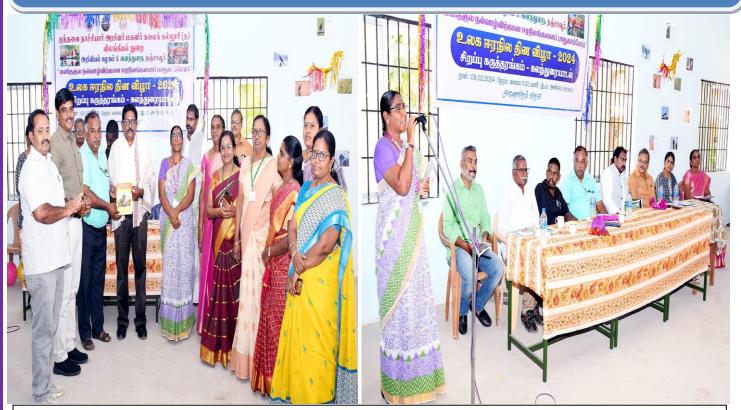

#### EDC ORGANIZES A ONE DAY WORKSHOP ON NAAN MUDALVAN NIRAL THIRUVIZHA ON 07.02.2024