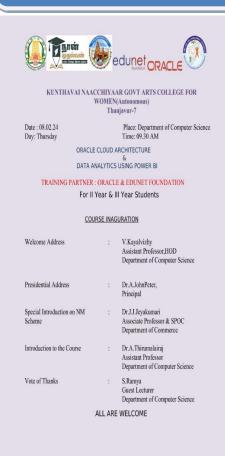

#### NAAN MUDALVAN "ORACLE CLOUD ARCHITECTURE & DATA ANALYTICS USING POWER BI" COURSE INAUGURATION FOR COMPUTER SCIENCE STUDENTS ON 08.02.2024 IN ASSOICATION WITH ORACLE & EDUNET FOUNDATION