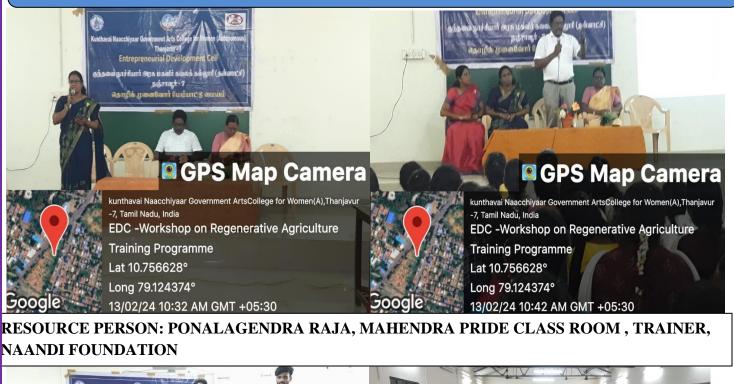

## Thanjavur, Tamil Nadu, India

Naan Mudhalvan -Advanced Data Analysis by Using Python Kunthavai Naachiyaar Government Arts College for Women (Autonomous), Thanjavur-613 007, Tamil Nadu 613007, India. Lat 10.777405° Long 79.128006° 08/02/24 10:30 AM GMT +05:30